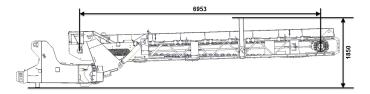

# DIMENSIONS

Find us locally at www.dynapac.com

We reserve the right to change specifications without notice. Photos and illustrations do not always show standard versions of machines. The above information is a general description only, all informations are supplied without liability.

### CONVEYOR

4.40 t

| DIMENSIONS                         |        |
|------------------------------------|--------|
| Transport length                   | 8.60 m |
| Transport width                    | 2.20 m |
| Transport height                   | 1.60 m |
| Swing angle to left or right, max. | 55°    |