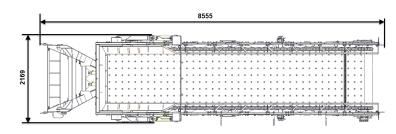

# DIMENSIONS

Find us locally at www.dynapac.com

We reserve the right to change specifications without notice. Photos and illustrations do not always show standard versions of machines. The above information is a general description only, all informations are supplied without liability.

### CONVEYOR

4.40 t

| DIMENSIONS                         |        |
|------------------------------------|--------|
| Transport length                   | 8.60 m |
| Transport width                    | 2.20 m |
| Transport height                   | 1.60 m |
| Swing angle to left or right, max. | 55°    |